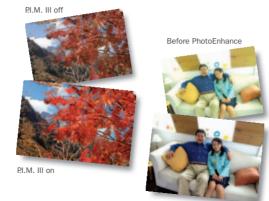

EPSON's award winning PRINT Image Matching III technology and PhotoEnhance ensures supreme colour reproduction for photo print-outs.

After PhotoEnhance